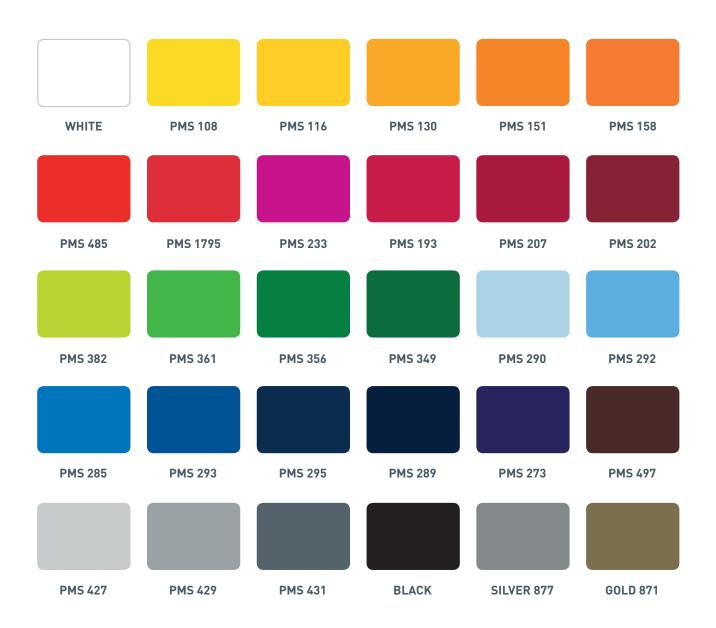

## **STANDARD COLOURS**

We mix our colours according to the Pantone Solid Coated colour scale for coated paper. Based on this scale we have chosen 30 standard colours.

No additional fee is charged when choosing standard colours. When ordering colours outside of our standard colour chart, a colour mixing fee is added per colour.

All our colours are certified according to STANDARD 100 by OEKO-TEX®.

**NOTE!** Check the colours against our printed standard colour chart for accurate colour rendering before ordering. To order our printed standard colour chart, contact our customer service. We also sell Pantone Solid Coated colour scales.