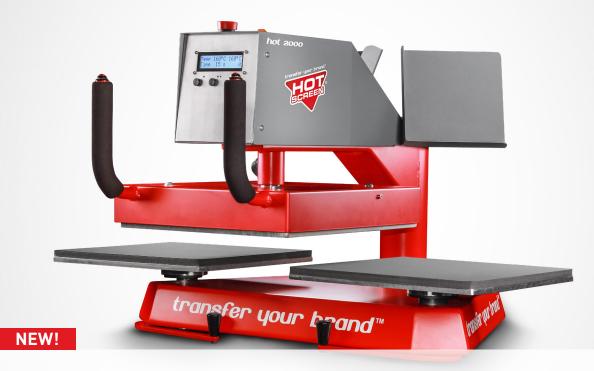

## **HEAT PRESS - HOT 2000**

Hot 2000 is our reliable heat press which has durability, has helped it to remain a real bestnow become even better!

It has a new design for improved ergonomics and new features such as shelves on each side of the machine and simpler fasteners for under plates. Hot 2000 still has the same simple operation, which combined with unrivalled

seller in Sweden and Europe.

If you want to invest in quality and power, then this is the heat press for you. Hot 2000 is built by us in Sweden, and we always have machines in stock for immediate delivery.