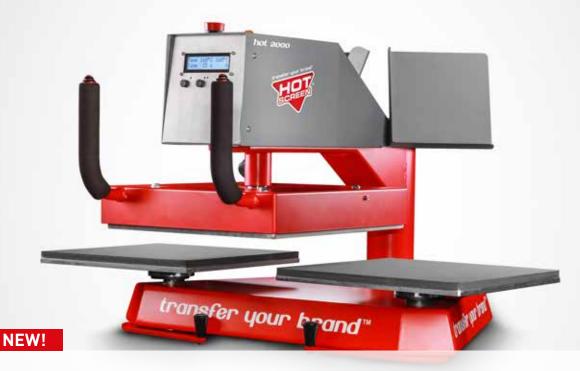

## **HEAT PRESS - HOT 2000**

Hot 2000 is our reliable heat press which has durability, has helped it to remain a real bestnow become even better!

It has a new design for improved ergonomics and new features such as shelves on each side of the machine and simpler fasteners for under plates. Hot 2000 still has the same simple operation, which combined with unrivalled

seller in Sweden and Europe.

If you want to invest in quality and power, then this is the heat press for you. Hot 2000 is built by us in Sweden, and we always have machines in stock for immediate delivery.

## **TECHNICAL SPECIFICATIONS**

100x64x83 cm Size:

**Pressure:** Pneumatic infinitely variable1-6 bar

Timer: From 1 to 60 seconds

Temperature: Up to +200°C.

**(b)** Power: 2,200 W

Voltage: 210-240 V AC, 50-60Hz

**Weight:** 95 kg

→ Manoeuvring: Pivots with dual control

The machine is delivered with 5 under plates. 2 in size 38x38 cm, 1 size 38x15 cm, 1 size 15x15 cm and 1 size 15x10 cm. Hot 2000 is suitable for being placed on a table.