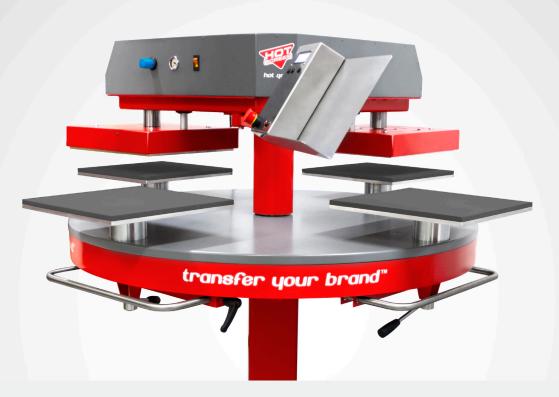

## **HEAT PRESS - HOT 4000**

HOT 4000 is our largest and most efficient machine. industrial capacity needs. Large volumes of garments are processed in the shortest possible time, combined with great ease of use.

This makes it an easy choice for you who have

The greatest possible consideration has been given to the operator's working environment and safety, without complicating the use of the machine.

## **TEKNISK SPECIFIKATION**

Diameter: 150 cm

Height: Highest: 160 cm, lowest 140 cm Pressure: Pneumatic, infinitely variable, 1-6 Bar

Timer: From 1 to 60 sec **Temperature:** Up to +250°C.

Power: 2200 W

Voltage: 210-240 VAC, 50-60Hz

Weight: 300 kg

Manoeuvring: Automatic carousel with the push of a button.

Vertically adjustable operating height

The machine is supplied with four subplates of size 38x38 cm, as well as four 15x15 cm.