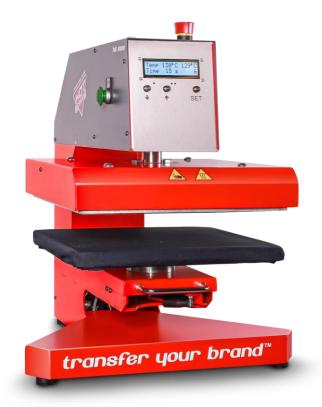

## HEAT PRESS – HOT 1000e

All the advantages of a compressed air-driven heat press without having to be connected to an external compressor!

The Hot 1000e delivers the right pressure and the right temperature for your heat transfer application. The numerous built-in safety functions create a safe working environment for the user. Push-buttons in the clear display make settings easy.

The extendable base plate makes work easier as the work surface is completely open for easy placement of garments and heat transfer. Simple hand grips make changing the base plate easy.

## TECHNICAL SPECIFICATIONS

- **Dimensions:** 64 x 52 x 71/112 cm
- Pressure: Adjustable for three positions: Large, Medium, Small
- Timer: From 1 to 60 seconds
- **Temperature:** Up to +200°C.

- **bower:** 2,200 W
- **Voltage:** 210–240 V AC, 50–60Hz
- Kg Weight: 79 kg
- ←→ Manoeuvring: Extendable base plate