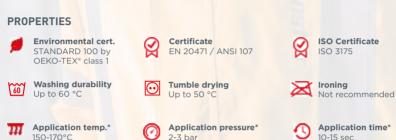

Cut Reflex excels in scenarios where certified heat transfer with reflective properties is essential.

\* These specifications are only intended as recommendations. Certain deviations in temperature, time and pressure may occur, depending on the material.

## **APPLICATION INSTRUCTIONS**

The following basic settings are suitable for the majority of textiles.

Temp: 150-170 °C Time: 10-15 sec Pressure: 2-3 bar

Remove the Plastic carrier Immediately after application.

\*The standard setting for a small base plate is 2-3 bar and 4-6 bar for a large base plate. When using a heat press from a manufacturer other than Hot Screen, the pressure should be set to 0.5-1.5 kg/.