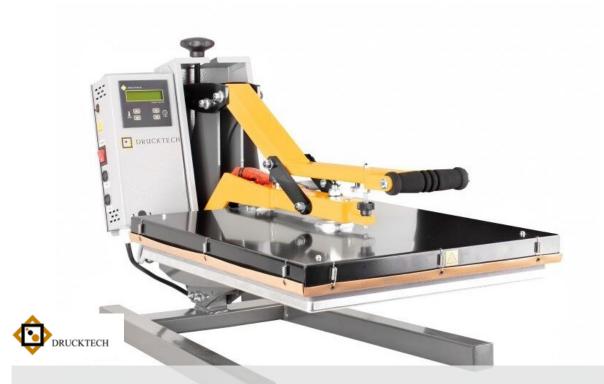

## **HP-45NA - Manual T-shirt press**

T-shirt press with a replaceable & rotatable subplate measuring 40x50 cm. Thanks to the design, T-shirts can easily be slid onto the work surface. The heated plate opens automatically when the preset time is up.

Please note! This heat press is recommended only for use on T-shirts and thinner garments. For application on thicker materials, our specially developed heat presses are recommended.

- Temperature: 0-230 °C
- Manual adjustment of pressure force
- Self-releasing after preset time
- Suitable for table placement
- Replaceable, rotatable lower plate
- Programmable timer
- Counter for press cycles (resettable).
- Protection against restart after power failure.
- Heating element cast in aluminum.
- Robust, solid structure.
- Replaceable protective Teflon sheet on the heating plate.
- 1 year warranty.

## TECHNICAL SPECIFICATION

Size (width x depth x height): 45x65x50 cm

Weight: 60 kg

**♦ Voltage:** 230 ∨

ros respires de reg

**Dower:** 2100 W

Size of heating plate: 40x50 cm

←→ Max. material thickness: 1,5 cm