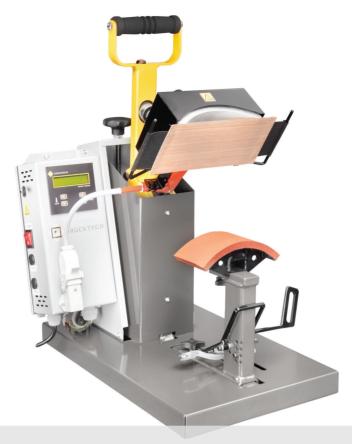

## SH-1NA - Manual Cap Heatpress

Cap heat press with a plate measuring 13x9 cm. The heated plate opens automatically when the preset time is up.

• Temperature: 0-230 °C

DRUCKTECH

- Manual adjustment of pressure force
- Self-releasing after preset time
- Suitable for table placement
- Replaceable lower plate
- Programmable timer
- Counter for press cycles (resettable).
- Protection against restart after power
- Heating element cast in aluminum.
- Robust, solid structure.
- Replaceable protective Teflon sheet on the heating plate.
- 1 year warranty.

## TECHNICAL SPECIFICATION

Size (width x depth x height): 35x50x40 cm

♦ Voltage: 230 V

**Power:** 450 W

←→ Max. material thickness: 1,5 cm

Weight: 16 kg

Size of heating plate: 13x9 cm